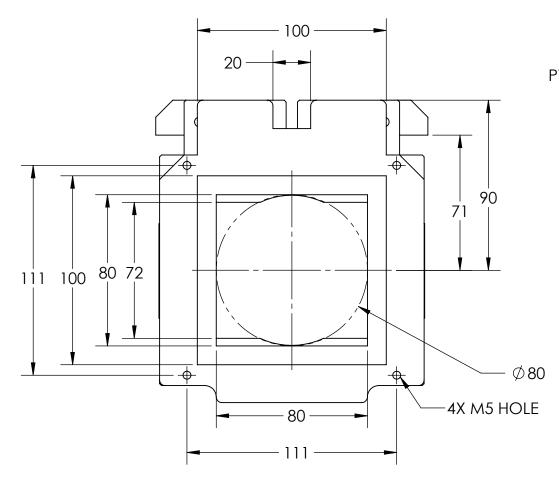

## **RBB177/20BY**

BYSTRONIC PART: 2-02177

THIS DOCUMENT IS THE PROPERTY OF RICHARDSON ELECTRONICS, LTD. AND SHALL NOT BE COPIED REPRODUCED, USED IN THE MANUFACTURE OR SALE OF APPARATUS OR DISCLOSED TO OTHERS WITHOUT PERMISSION. Richardson Electronics, Ltd. 40W267 Keslinger Road LaFox, IL 60147 USA rellaser.com | laser@rell.com 1.800.348.5580 (USA & Canada) 1.630.208.2200 (International)