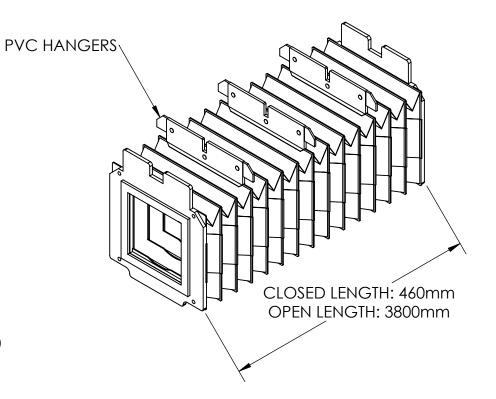

**Y BEAM BELLOWS** 

## **RBB177/20BY**

BYSTRONIC PART: 2-02177

THIS DOCUMENT IS THE PROPERTY OF RICHARDSON ELECTRONICS, LTD. AND SHALL NOT BE COPIED REPRODUCED, USED IN THE MANUFACTURE OR SALE OF APPARATUS OR DISCLOSED TO OTHERS WITHOUT PERMISSION. Richardson Electronics, Ltd. 40W267 Keslinger Road LaFox, IL 60147 USA rellaser.com | laser@rell.com 1.800.348.5580 (USA & Canada) 1.630.208.2200 (International)